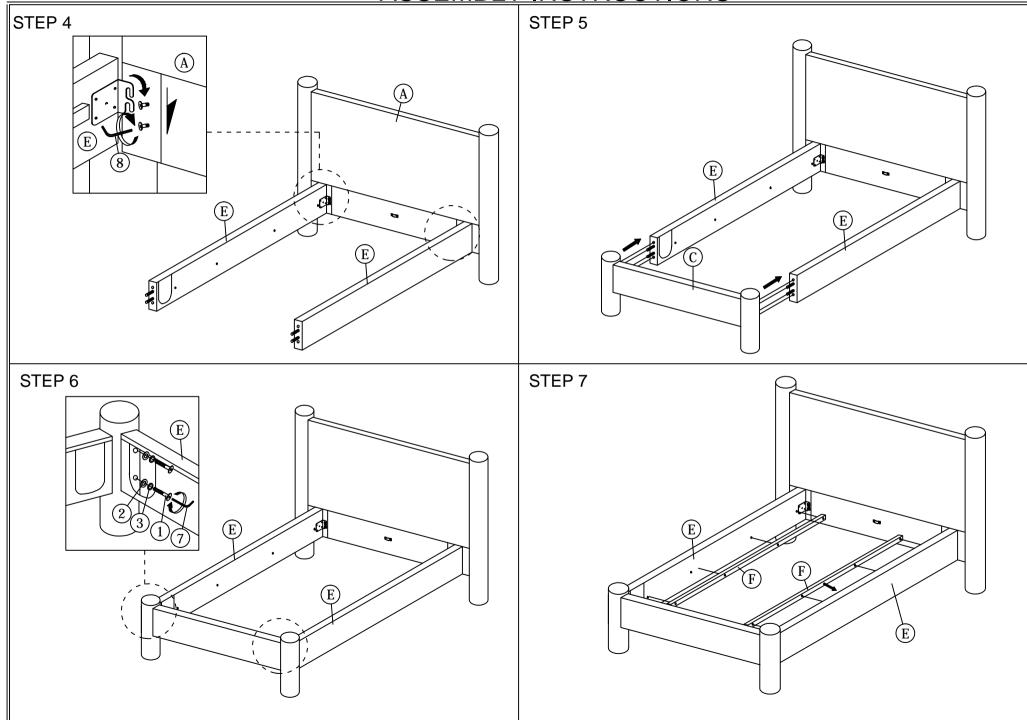

NOTE : THE LIST AND QUANTITY SHOWN ARE FOR 1 UNIT ASSEMBLY. Tool needed : Screwdriver (not provider).

| PART LIST |                        |        | HARDWARE LIST |                                  |        |
|-----------|------------------------|--------|---------------|----------------------------------|--------|
| ITEM      | DESCRIPTION            | QTY    | ITEM          | DESCRIPTION                      | QTY    |
| Α         | HEADBOARD              | 1 PC   | 1             | JCBC BOLT M6 x 40mm and comments | 22 PCS |
| В         | HEADBOARD LEG          | 2 PCS  | 2             | M6 FLAT WASHER                   | 14 PCS |
| C         | FOOTBOARD              | 1 PC   | 3             | M6 SPRING WASHER                 | 14 PCS |
| D         | FOOTBOARD LEG          | 2 PCS  | 4             | WOOD SCREW M3.5 x 16mm           | 8 PCS  |
| E         | SIDE RAIL              | 2 PCS  | 5             | WOOD SCREW M4 x 20mm             | 2 PCS  |
| F         | SIDE RAIL SUPPORT WOOD | 2 PCS  |               |                                  |        |
| G         | CENTER RAIL            | 1 PC   | 6             | WOOD DOWEL M8 x 30mm             | 12 PCS |
| Н         | CENTER SUPPORT LEG     | 3 PCS  | 7             | M4 ALLEN KEY (BALL SHAPE)        | 1 PC   |
| Ι         | CENTER SUPPORT         | 2 PCS  | 8             | M5 ALLEN KEY (BALL SHAPE)        | 1 PC   |
| J         | BED SLAT               | 24 PCS | 9             | BED SLAT SIDE FITTER             | 24 PCS |
|           |                        |        | 10            | BED SLAT CENTER FITTER           | 12 PCS |