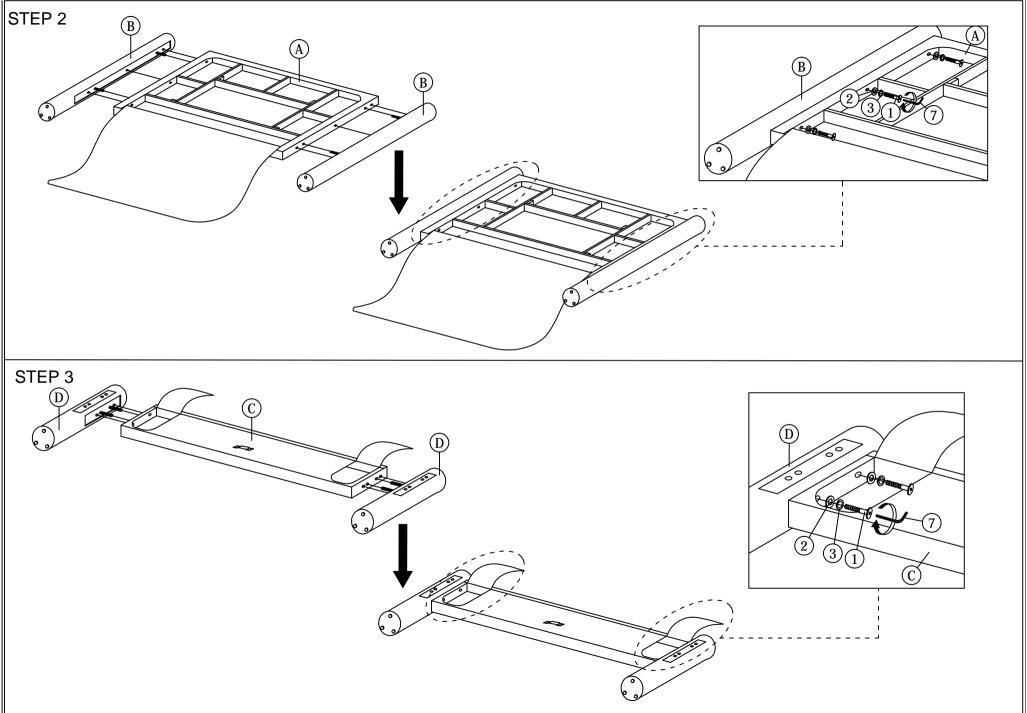

NOTE : THE LIST AND QUANTITY SHOWN ARE FOR 1 UNIT ASSEMBLY. Tool needed : Screwdriver (not provider).

| PART LIST |                        |        | HARDWARE LIST |                                  |        |
|-----------|------------------------|--------|---------------|----------------------------------|--------|
| ITEM      | DESCRIPTION            | QTY    | ITEM          | DESCRIPTION                      | QTY    |
| Α         | HEADBOARD              | 1 PC   | 1             | JCBC BOLT M6 x 40mm and comments | 22 PCS |
| В         | HEADBOARD LEG          | 2 PCS  | 2             | M6 FLAT WASHER                   | 14 PCS |
| C         | FOOTBOARD              | 1 PC   | 3             | M6 SPRING WASHER                 | 14 PCS |
| D         | FOOTBOARD LEG          | 2 PCS  | 4             | WOOD SCREW M3.5 x 16mm           | 8 PCS  |
| E         | SIDE RAIL              | 2 PCS  | 5             | WOOD SCREW M4 x 20mm             | 2 PCS  |
| F         | SIDE RAIL SUPPORT WOOD | 2 PCS  |               |                                  |        |
| G         | CENTER RAIL            | 1 PC   | 6             | WOOD DOWEL M8 x 30mm             | 12 PCS |
| Н         | CENTER SUPPORT LEG     | 3 PCS  | 7             | M4 ALLEN KEY (BALL SHAPE)        | 1 PC   |
| Ι         | CENTER SUPPORT         | 2 PCS  | 8             | M5 ALLEN KEY (BALL SHAPE)        | 1 PC   |
| J         | BED SLAT               | 24 PCS | 9             | BED SLAT SIDE FITTER             | 24 PCS |
|           |                        |        | 10            | BED SLAT CENTER FITTER           | 12 PCS |