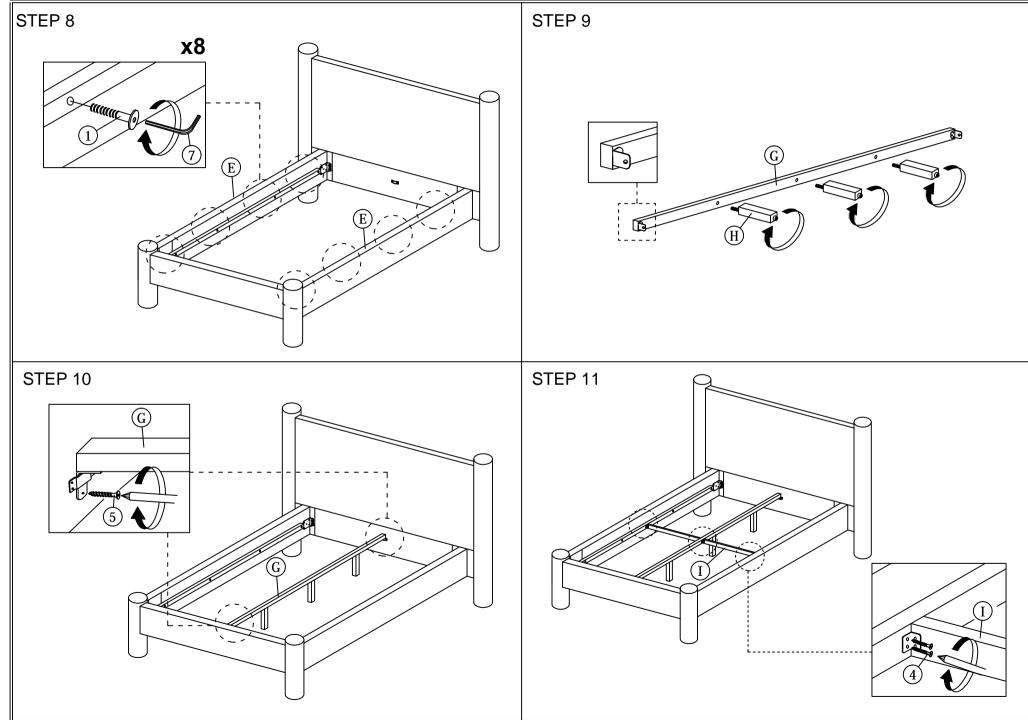

NOTE : THE LIST AND QUANTITY SHOWN ARE FOR 1 UNIT ASSEMBLY. Tool needed : Screwdriver (not provider).

| PART LIST |                        |        | HARDWARE LIST |                                  |        |
|-----------|------------------------|--------|---------------|----------------------------------|--------|
| ITEM      | DESCRIPTION            | QTY    | ITEM          | DESCRIPTION                      | QTY    |
| Α         | HEADBOARD              | 1 PC   | 1             | JCBC BOLT M6 x 40mm and comments | 22 PCS |
| В         | HEADBOARD LEG          | 2 PCS  | 2             | M6 FLAT WASHER                   | 14 PCS |
| C         | FOOTBOARD              | 1 PC   | 3             | M6 SPRING WASHER                 | 14 PCS |
| D         | FOOTBOARD LEG          | 2 PCS  | 4             | WOOD SCREW M3.5 x 16mm           | 8 PCS  |
| E         | SIDE RAIL              | 2 PCS  | 5             | WOOD SCREW M4 x 20mm             | 2 PCS  |
| F         | SIDE RAIL SUPPORT WOOD | 2 PCS  |               |                                  |        |
| G         | CENTER RAIL            | 1 PC   | 6             | WOOD DOWEL M8 x 30mm             | 12 PCS |
| Н         | CENTER SUPPORT LEG     | 3 PCS  | 7             | M4 ALLEN KEY (BALL SHAPE)        | 1 PC   |
| Ι         | CENTER SUPPORT         | 2 PCS  | 8             | M5 ALLEN KEY (BALL SHAPE)        | 1 PC   |
| J         | BED SLAT               | 24 PCS | 9             | BED SLAT SIDE FITTER             | 24 PCS |
|           |                        |        | 10            | BED SLAT CENTER FITTER           | 12 PCS |