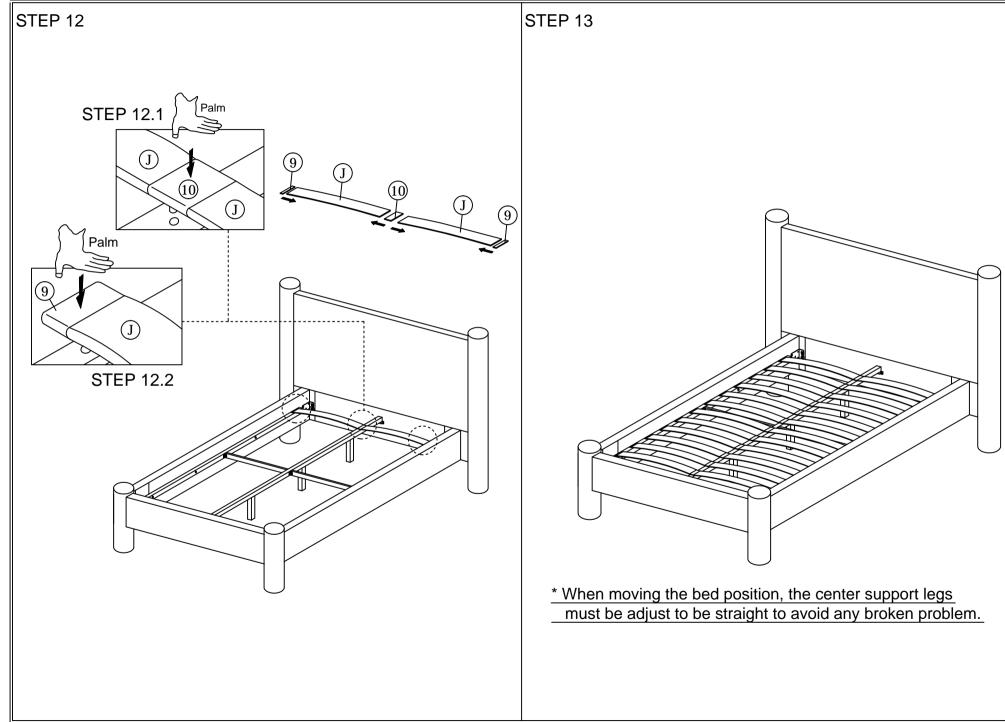

NOTE : THE LIST AND QUANTITY SHOWN ARE FOR 1 UNIT ASSEMBLY. Tool needed : Screwdriver (not provider).

| PART LIST |                        |        | HARDWARE LIST |                                  |        |
|-----------|------------------------|--------|---------------|----------------------------------|--------|
| ITEM      | DESCRIPTION            | QTY    | ITEM          | DESCRIPTION                      | QTY    |
| Α         | HEADBOARD              | 1 PC   | 1             | JCBC BOLT M6 x 40mm and comments | 22 PCS |
| В         | HEADBOARD LEG          | 2 PCS  | 2             | M6 FLAT WASHER                   | 14 PCS |
| C         | FOOTBOARD              | 1 PC   | 3             | M6 SPRING WASHER                 | 14 PCS |
| D         | FOOTBOARD LEG          | 2 PCS  | 4             | WOOD SCREW M3.5 x 16mm           | 8 PCS  |
| E         | SIDE RAIL              | 2 PCS  | 5             | WOOD SCREW M4 x 20mm             | 2 PCS  |
| F         | SIDE RAIL SUPPORT WOOD | 2 PCS  |               |                                  |        |
| G         | CENTER RAIL            | 1 PC   | 6             | WOOD DOWEL M8 x 30mm             | 12 PCS |
| Н         | CENTER SUPPORT LEG     | 3 PCS  | 7             | M4 ALLEN KEY (BALL SHAPE)        | 1 PC   |
| Ι         | CENTER SUPPORT         | 2 PCS  | 8             | M5 ALLEN KEY (BALL SHAPE)        | 1 PC   |
| J         | BED SLAT               | 24 PCS | 9             | BED SLAT SIDE FITTER             | 24 PCS |
|           |                        |        | 10            | BED SLAT CENTER FITTER           | 12 PCS |