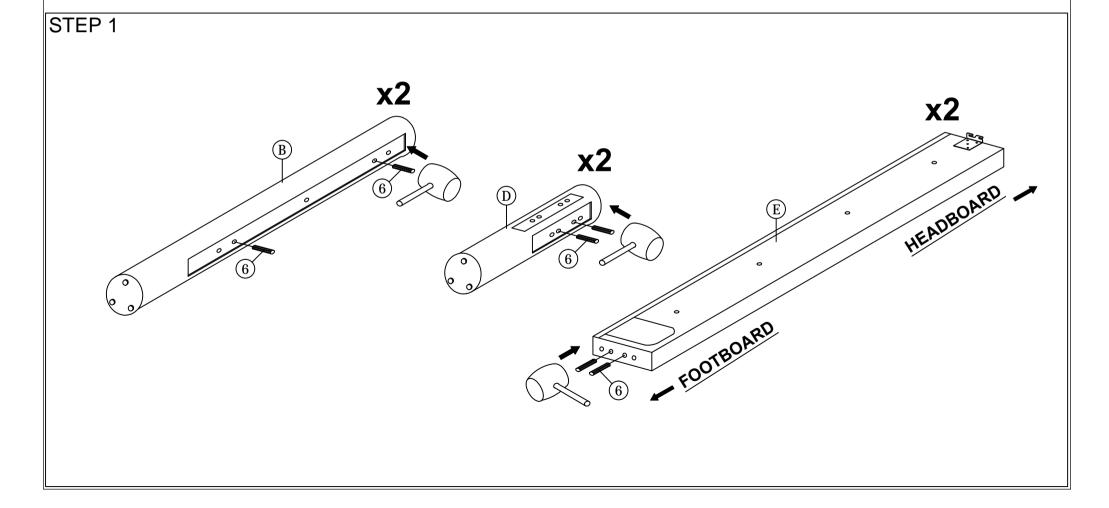

NOTE : THE LIST AND QUANTITY SHOWN ARE FOR 1 UNIT ASSEMBLY. Tool needed : Screwdriver (not provider).

| PART LIST |                        |        | HARDWARE LIST |                                  |        |
|-----------|------------------------|--------|---------------|----------------------------------|--------|
| ITEM      | DESCRIPTION            | QTY    | ITEM          | DESCRIPTION                      | QTY    |
| Α         | HEADBOARD              | 1 PC   | 1             | JCBC BOLT M6 x 40mm and comments | 22 PCS |
| В         | HEADBOARD LEG          | 2 PCS  | 2             | M6 FLAT WASHER                   | 14 PCS |
| C         | FOOTBOARD              | 1 PC   | 3             | M6 SPRING WASHER                 | 14 PCS |
| D         | FOOTBOARD LEG          | 2 PCS  | 4             | WOOD SCREW M3.5 x 16mm           | 8 PCS  |
| E         | SIDE RAIL              | 2 PCS  | 5             | WOOD SCREW M4 x 20mm             | 2 PCS  |
| F         | SIDE RAIL SUPPORT WOOD | 2 PCS  |               |                                  |        |
| G         | CENTER RAIL            | 1 PC   | 6             | WOOD DOWEL M8 x 30mm             | 12 PCS |
| Н         | CENTER SUPPORT LEG     | 3 PCS  | 7             | M4 ALLEN KEY (BALL SHAPE)        | 1 PC   |
| Ι         | CENTER SUPPORT         | 2 PCS  | 8             | M5 ALLEN KEY (BALL SHAPE)        | 1 PC   |
| J         | BED SLAT               | 24 PCS | 9             | BED SLAT SIDE FITTER             | 24 PCS |
|           |                        |        | 10            | BED SLAT CENTER FITTER           | 12 PCS |